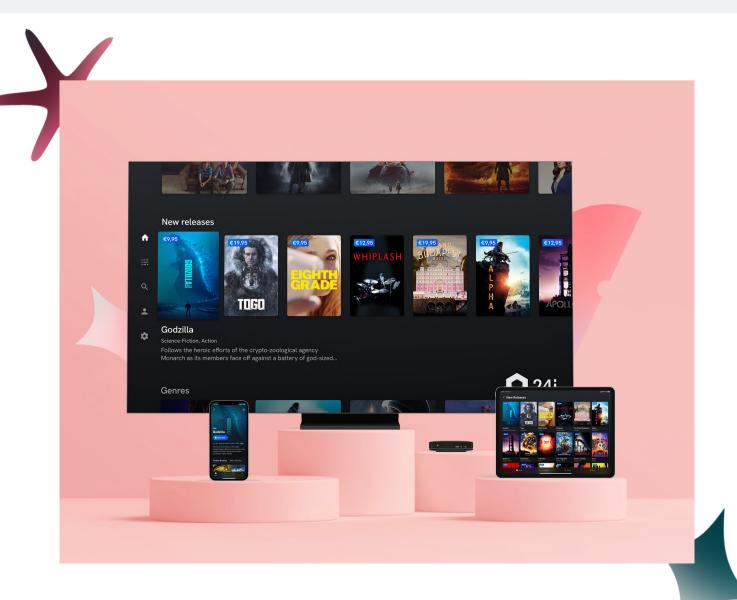

#### **Appstage**

### Our flawless front-end

There are white-label applications for web, mobile, Smart TVs, streaming devices, and the proprietary STBs distributed by Pay TV operators, as well as support for casting content to TV screens. Alongside the apps themselves, Appstage has Mods to enable discovery, personalization, analytics, and recommendations.