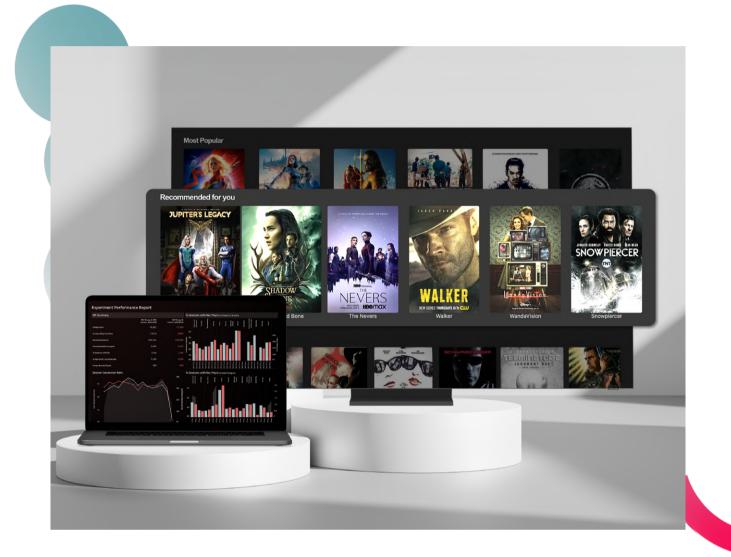

**24iQ** 

# The Power of Personalization

24iQ is an out-of-the-box, engagement-boosting technology platform with advanced algorithms. It's fast to deploy with many built-in models. You can define and optimize your ideal personalization solutions for AVOD, SVOD, Broadcast & FAST streaming services.