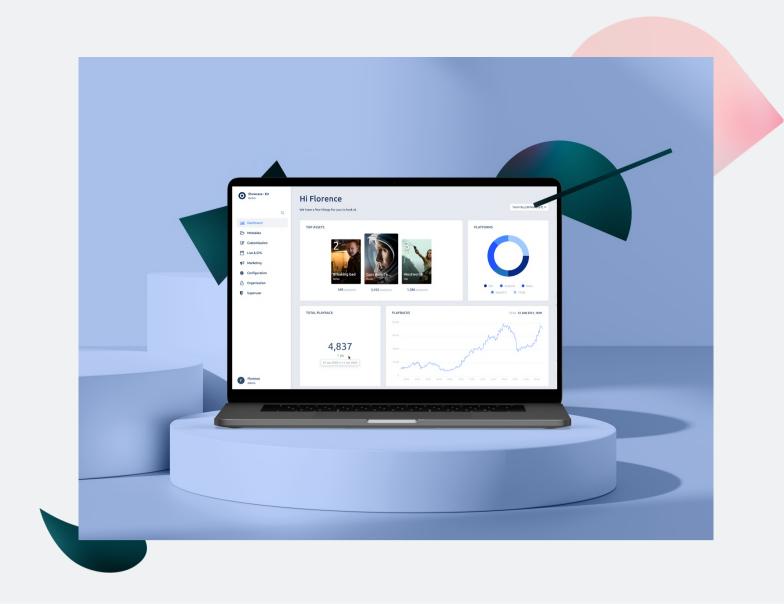

#### Backstage

#### Our essential interface

Backstage is a content management system, integration layer, and real-time UX/UI configuration tool, all in one interface. You can use it to define the menu structure, pages, content selection, and color scheme of your apps on multiple devices and for different audience segments.